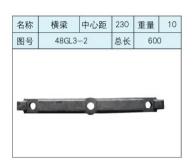

## 北京金煤创业进出口有限公司 BeiJing JinMei Entrepreneur Import & Export Co., Ltd.

















| 名称 | 刮板   | 中心距  | 210 | 重量 | 9  |
|----|------|------|-----|----|----|
| 图号 | 36GL | .3-1 | 总长  | 56 | 66 |
|    |      |      |     |    |    |





| 名称 | 刮板     | 中心距 | 2x200 | 重量 | 29.5 |
|----|--------|-----|-------|----|------|
| 图号 | 7GL3-1 |     | 总长    | 78 | 8    |
|    | 1      |     |       | •  |      |





| 名称 | 刮板  | 中心距 | 240 | 重量 | 17 |
|----|-----|-----|-----|----|----|
| 图号 | 153 | 总长  | 57  | 4  |    |
|    |     |     |     |    |    |



## 北京金煤创业进出口有限公司 BeiJing JinMei Entrepreneur Import & Export Co., Ltd.

















| 名称 | E型螺栓     | 中心距     | 240   | 重量 | 2.3 |
|----|----------|---------|-------|----|-----|
| 图号 | Q/ZM242I | M24x120 | 总长    | 27 | 8   |
|    |          |         |       |    |     |
|    |          |         |       |    |     |
|    |          |         |       |    |     |
| (  |          |         | Potel |    | )   |
| 4  |          | 7,      | Mal   |    |     |
|    |          |         | ) del |    |     |





| 名称      | 哑铃          | 内宽 | 188 | 重量  | 3.75 |
|---------|-------------|----|-----|-----|------|
| 图号      | 180S00701-1 |    | 总长  | 306 | 5    |
| 1 (443) |             | •  |     |     | V    |







# 北京金煤创业进出口有限公司 BeiJing JinMei Entrepreneur Import & Export Co., Ltd.













| 刮板   | 组 | 90S刮板   |
|------|---|---------|
| E型螺栓 | 合 | QZM242M |