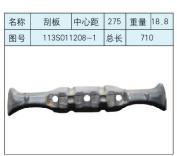

## 北京金煤创业进出口有限公司 BeiJing JinMei Entrepreneur Import & Export Co., Ltd.

















| 名称 | 刮板   | 中心距  | 210 | 重量 | 9  |
|----|------|------|-----|----|----|
| 图号 | 36GL | .3-1 | 总长  | 56 | 66 |
|    |      |      |     |    |    |





| 名称 | 刮板     | 中心距 | 2x200 | 重量 | 29.5 |
|----|--------|-----|-------|----|------|
| 图号 | 7GL3-1 |     | 总长    | 78 | 8    |
|    | 1      |     |       | •  |      |





| 名称 | 刮板  | 中心距 | 240 | 重量 | 17 |
|----|-----|-----|-----|----|----|
| 图号 | 153 | 总长  | 57  | 4  |    |
|    |     |     |     |    |    |



## 北京金煤创业进出口有限公司 BeiJing JinMei Entrepreneur Import & Export Co., Ltd.

















| 名称 | E型螺栓     | 中心距     | 240   | 重量 | 2.3 |
|----|----------|---------|-------|----|-----|
| 图号 | Q/ZM242I | M24x120 | 总长    | 27 | 8   |
|    |          |         |       |    |     |
|    |          |         |       |    |     |
|    |          |         |       |    |     |
| (  |          |         | Potel |    | )   |
| 4  |          | 7,      | Mal   |    |     |
|    |          |         | ) del |    |     |





| 名称      | 哑铃          | 内宽 | 188 | 重量  | 3.75 |
|---------|-------------|----|-----|-----|------|
| 图号      | 180S00701-1 |    | 总长  | 30