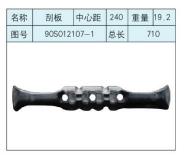

| 名称 | 刮板     | 中心距 | 2x200 | 重量 | 29.5 |
|----|--------|-----|-------|----|------|
| 图号 | 7GL3-1 |     | 总长    | 78 | 8    |
|    | 1      |     |       | •  |      |

| 名称 | 刮板  | 中心距 | 240 | 重量 | 17 |
|----|-----|-----|-----|----|----|
| 图号 | 153 | 总长  | 57  | 4  |    |
|    |     |     |     |    |    |