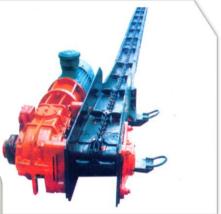

## 北京金煤创业进出口有限公司 BeiJing JinMei Entrepreneur Import & Export Co., Ltd.

| 名称 | 刮板   | 中心距  | 210 | 重量 | 9  |
|----|------|------|-----|----|----|
| 图号 | 36GL | .3-1 | 总长  | 56 | 66 |
|    |      |      |     |    |    |

| 名称 | 刮板     | 中心距 | 2x200 | 重量 | 29.5 |
|----|--------|-----|-------|----|------|
| 图号 | 7GL3-1 |     | 总长    | 78 | 8    |
|    | 1      |     |       | •  |      |

| 名称 | 刮板  | 中心距 | 240 | 重量 | 17 |
|----|-----|-----|-----|----|----|
| 图号 | 153 | 总长  | 57  | 4  |    |
|    |     |     |     |    |    |