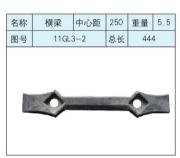

## 北京金煤创业进出口有限公司 BeiJing JinMei Entrepreneur Import & Export Co., Ltd.

















| 名称 | 刮板   | 中心距  | 210 | 重量 | 9  |
|----|------|------|-----|----|----|
| 图号 | 36GL | .3-1 | 总长  | 56 | 66 |
|    |      |      |     |    |    |





| 名称 | 刮板     | 中心距 | 2x200 | 重量 | 29.5 |
|----|--------|-----|-------|----|------|
| 图号 | 7GL3-1 |     | 总长    | 78 | 8    |
|    | 1      |     |       | •  |      |





| 名称 | 刮板  | 中心距 | 240 | 重量 | 17 |
|----|-----|-----|-----|----|----|
| 图号 | 153 | 总长  | 57  | 4  |    |
|    |     |     |     |    |    |



## 北京金煤创业进出口有限公司 BeiJing JinMei Entrepreneur Import & Export Co., Ltd.

















| 名称 | E型螺栓     | 中心距     | 240   | 重量 | 2.3 |
|----|----------|---------|-------|----|-----|
| 图号 | Q/ZM242I | M24x120 | 总长    | 27 | 8   |
|    |          |         |       |    |     |
|    |          |         |       |    |     |
|    |          |         |       |    |     |
| (  |          |         | Potel |    | )   |
| 4  |          | 7,      | Mal   |    |     |
|    |          |         | ) del |    |     |





| 名称      | 哑铃          | 内宽 | 188 | 重量  | 3.75 |
|---------|-------------|----|-----|-----|------|
| 图号      | 180S00701-1 |    | 总长  | 306 | 5    |
| 1 (443) |             | •  |     |     | V    |







# 北京金煤创业进出口有限公司 BeiJing JinMei Entrepreneur Import & Export Co., Ltd.













| 刮板   | 组 | 90S刮板   |
|------|---|---------|
| E型螺栓 | 合 | QZM242M |
|