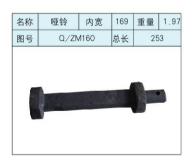

| 名称      | 哑铃          | 内宽 | 188 | 重量  | 3.75 |
|---------|-------------|----|-----|-----|------|
| 图号      | 180S00701-1 |    | 总长  | 306 | 5    |
| 1 (443) |             | •  |     |     | V    |