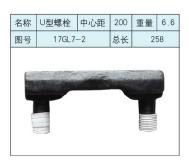

## 北京金煤创业进出口有限公司 BeiJing JinMei Entrepreneur Import & Export Co., Ltd.

















| 名称 | 刮板   | 中心距  | 210 | 重量 | 9  |
|----|------|------|-----|----|----|
| 图号 | 36GL | .3-1 | 总长  | 56 | 66 |
|    |      |      |     |    |    |





| 名称 | 刮板     | 中心距 | 2x200 | 重量 | 29.5 |
|----|--------|-----|-------|----|------|
| 图号 | 7GL3-1 |     | 总长    | 78 | 8    |
|    | 1      |     |       | •  |      |





| 名称 | 刮板  | 中心距 | 240 | 重量 | 17 |
|----|-----|-----|-----|----|----|
| 图号 | 153 | 总长  | 57  | 4  |    |
|    |     |     |     |    |    |



## 北京金煤创业进出口有限公司 BeiJing JinMei Entrepreneur Import & Export Co., Ltd.

















| 名称 | E型螺栓     | 中心距     | 240   | 重量 | 2.3 |
|----|----------|---------|-------|----|-----|
| 图号 | Q/ZM242I | M24x120 | 总长    | 27 | 8   |
|    |          |         |       |    |     |
|    |          |         |       |    |