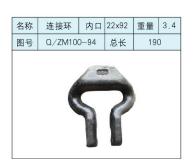

## 北京金煤创业进出口有限公司 BeiJing JinMei Entrepreneur Import & Export Co., Ltd.

















| 名称 | 刮板   | 中心距  | 210 | 重量 | 9  |
|----|------|------|-----|----|----|
| 图号 | 36GL | .3-1 | 总长  | 56 | 66 |
|    |      |      |     |    |    |





| 名称 | 刮板     | 中心距 | 2x200 | 重量 | 29.5 |
|----|--------|-----|-------|----|------|
| 图号 | 7GL3-1 |     | 总长    | 78 | 8    |
|    | 1      |     |       | •  |      |





| 名称 | 刮板  | 中心距 | 240 | 重量 | 17 |
|----|-----|-----|-----|----|----|
| 图号 | 153 | 总长  | 57  | 4  |    |
|    |     |     |     |    |    |



## 北京金煤创业进出口有限公司 BeiJing JinMei Entrepreneur Import & Export Co., Ltd.

















| 名称 | E型螺栓     | 中心距     | 240   | 重量 | 2.3 |
|----|----------|---------|-------|----|-----|
| 图号 | Q/ZM242I | M24x120 | 总长    | 27 | 8   |
|    |          |         |       |    |     |
|    |          |         |       |    |