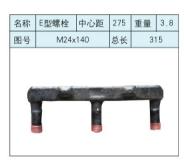

## 北京金煤创业进出口有限公司 BeiJing JinMei Entrepreneur Import & Export Co., Ltd.

| 名称 | E型螺栓     | 中心距     | 240   | 重量 | 2.3 |
|----|----------|---------|-------|----|-----|
| 图号 | Q/ZM242I | M24x120 | 总长    | 27 | 8   |
|    |          |         |       |    |     |
|    |          |         |       |    |     |
|    |          |         |       |    |     |
| (  |          |         | Potel |    | )   |
| 4  |          | 7,      | Mal   |    |     |
|    |          |         | ) del |    |     |