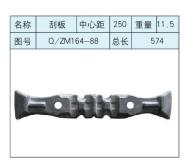

## 北京金煤创业进出口有限公司 BeiJing JinMei Entrepreneur Import & Export Co., Ltd.

| 名称 | 刮板   | 中心距  | 210 | 重量 | 9  |
|----|------|------|-----|----|----|
| 图号 | 36GL | .3-1 | 总长  | 56 | 66 |
|    |      |      |     |    |    |