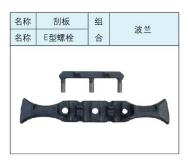

## 北京金煤创业进出口有限公司 BeiJing JinMei Entrepreneur Import & Export Co., Ltd.

| 名称 | E型螺栓     | 中心距     | 240   | 重量 | 2.3 |
|----|----------|---------|-------|----|-----|
| 图号 | Q/ZM242I | M24x120 | 总长    | 27 | 8   |
|    |          |         |       |    |     |
|    |          |         |       |    |     |
|    |          |         |       |    |     |
| (  |          |         | Potel |    | )   |
| 4  |          | 7,      | Mal   |    |     |
|    |          |         | ) del |    |     |