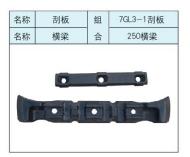

| 名称 | 刮板     | 中心距 | 2x200 | 重量 | 29.5 |
|----|--------|-----|-------|----|------|
| 图号 | 7GL3-1 |     | 总长    | 78 | 8    |
|    | 1      |     |       | •  |      |

| 名称 | 刮板  | 中心距 | 240 | 重量 | 17 |
|----|-----|-----|-----|----|----|
| 图号 | 153 | 总长  | 57  | 4  |    |
|    |     |     |     |    |    |