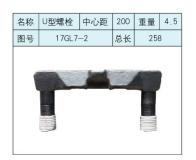

## 北京金煤创业进出口有限公司 BeiJing JinMei Entrepreneur Import & Export Co., Ltd.

















| 名称 | 刮板   | 中心距  | 210 | 重量 | 9  |
|----|------|------|-----|----|----|
| 图号 | 36GL | .3-1 | 总长  | 56 | 66 |
|    |      |      |     |    |    |





| 名称 | 刮板     | 中心距 | 2x200 | 重量 | 29.5 |
|----|--------|-----|-------|----|------|
| 图号 | 7GL3-1 |     | 总长    | 78 | 8    |
|    | 1      |     |       | •  |      |





| 名称 | 刮板  | 中心距 | 240 | 重量 | 17 |
|----|-----|-----|-----|----|----|
| 图号 | 153 | 总长  | 57  | 4  |    |
|    |     |     |     |    |    |



## 北京金煤创业进出口有限公司 BeiJing JinMei Entrepreneur Import & Export Co., Ltd.

















| 名称 | E型螺栓     | 中心距     | 240   | 重量 | 2.3 |
|----|----------|---------|-------|----|-----|
| 图号 | Q/ZM242I | M24x120 | 总长    | 27 | 8   |
|    |          |         |       |    |     |
|    |          |         |       |