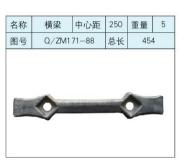

## 北京金煤创业进出口有限公司 BeiJing JinMei Entrepreneur Import & Export Co., Ltd.

















| 名称 | 刮板   | 中心距  | 210 | 重量 | 9  |
|----|------|------|-----|----|----|
| 图号 | 36GL | .3-1 | 总长  | 56 | 66 |
|    |      |      |     |    |    |





| 名称 | 刮板     | 中心距 | 2x200 | 重量 | 29.5 |
|----|--------|-----|-------|----|------|
| 图号 | 7GL3-1 |     | 总长    | 78 | 8    |
|    | 1      |     |       | •  |      |





| 名称 | 刮板  | 中心距 | 240 | 重量 | 17 |
|----|-----|-----|-----|----|----|
| 图号 | 153 | 总长  | 57  | 4  |    |
|    |     |     |     |    |    |



## 北京金煤创业进出口有限公司 BeiJing JinMei Entrepreneur Import & Export Co., Ltd.

















| 名称 | E型螺栓     | 中心距     | 240   | 重量 | 2.3 |
|----|----------|---------|-------|----|-----|
| 图号 | Q/ZM242I | M24x120 | 总长    | 27 | 8   |
|    |          |         |       |    |     |
|    |          |         |       |    |     |
|    |          |         |       |    |     |
| (  |          |         | Potel |    | )   |
| 4  |          | 7,      | Mal   |    |     |
|    |          |         | ) del |    |     |





| 名称      | 哑铃          | 内宽 | 188 | 重量  | 3.75 |
|---------|-------------|----|-----|-----|------|
| 图号      | 180S00701-1 |    | 总长  | 306 | 5    |
| 1 (443) |             | •  |     |     | V    |







# 北京金煤创业进出口有限公司 BeiJing JinMei Entrepreneur Import & Export Co., Ltd.













| 刮板   | 组 | 90S刮板   |
|------|---|---------|
| E型螺栓 | 合 | QZM242M |
|