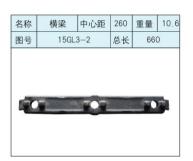

## 北京金煤创业进出口有限公司 BeiJing JinMei Entrepreneur Import & Export Co., Ltd.

















| 名称 | 刮板   | 中心距  | 210 | 重量 | 9  |
|----|------|------|-----|----|----|
| 图号 | 36GL | .3-1 | 总长  | 56 | 66 |
|    |      |      |     |    |    |





| 名称 | 刮板     | 中心距 | 2x200 | 重量 | 29.5 |
|----|--------|-----|-------|----|------|
| 图号 | 7GL3-1 |     | 总长    | 78 | 8    |
|    | 1      |     |       | •  |      |





| 名称 | 刮板  | 中心距 | 240 | 重量 | 17 |
|----|-----|-----|-----|----|----|
| 图号 | 153 | 总长  | 57  | 4  |    |
|    |     |     |     |    |    |



## 北京金煤创业进出口有限公司 BeiJing JinMei Entrepreneur Import & Export Co., Ltd.

















| 名称 | E型螺栓     | 中心距     | 240   | 重量 | 2.3 |
|----|----------|---------|-------|----|-----|
| 图号 | Q/ZM242I | M24x120 | 总长    | 27 | 8   |
|    |          |         |       |    |     |
|    |          |         |       |    |     |
|    |          |         |       |    |     |
| (  |          |         | Potel |    | )   |
| 4  |          | 7,      | Mal   |    |     |
|    |          |         | ) del |    |     |





| 名称      | 哑铃          | 内宽 | 188 | 重量  | 3.75 |
|---------|-------------|----|-----|-----|------|
| 图号      | 180S00701-1 |    | 总长  | 306 | 5    |
| 1 (443) |             | •  |     |     | V    |







# 北京金煤创业进出口有限公司 BeiJing JinMei Entrepreneur Import & Export Co., Ltd.













| 刮板   | 组 | 90S刮板   |
|------|---|---------|
| E型螺栓 | 合 | QZM242M |
|