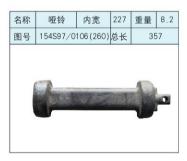

重量 | 29.5 |
|----|--------|-----|-------|----|------|
| 图号 | 7GL3-1 |     | 总长    | 78 | 8    |
|    | 1      |     |       | •  |      |





| 名称 | 刮板  | 中心距 | 240 | 重量 | 17 |
|----|-----|-----|-----|----|----|
| 图号 | 153 | 总长  | 57  | 4  |    |
|    |     |     |     |    |    |



## 北京金煤创业进出口有限公司 BeiJing JinMei Entrepreneur Import & Export Co., Ltd.

















| 名称 | E型螺栓     | 中心距     | 240   | 重量 | 2.3 |
|----|----------|---------|-------|----|-----|
| 图号 | Q/ZM242I | M24x120 | 总长    | 27 | 8   |
|    |          |         |       |    |     |
|    |          |         |       |    |     |
|    |          |         |       |    |     |
| (  |          |         | Potel |    | )   |
| 4  |          | 7,      | Mal   |    |     |
|    |          |         | ) del |    |     |





| 名称      | 哑铃          | 内宽 | 188 | 重量  | 3.75 |
|---------|-------------|----|-----|-----|------|
| 图号      | 180S00701-1 |    | 总长  | 306 | 5    |
| 1 (443) |             | •  |     |     | V    |







# 北京金煤创业进出口有限公司 BeiJing JinMei Entrepreneur Import & Export Co., Ltd.













| 刮板   | 组 | 90S刮板   |
|------|---|---------|
| E型螺栓 | 合 | QZM242M |
|      |   |         |
|      |   |         |







# № 北京全煤创业进出口有限公司





# BeiJing JinMei Entrepreneur Import & Export Co., Ltd.

Room No.639 ZeYang Building, No.166 FuShi Road,ShiJingShan District, Beijing, China.100043 Tel: 86-10-8890 9291/8890 9293/88909789 Fax: 86-10-8890 9288 Email:info@djm-bj.com Web: www.djm-bj.com

#### **Scraper on Scraper Conveyor**

BEIJING JINMEI ENTREPRENEUR IMPORT & EXPORT CO., LTD was founded in Febru