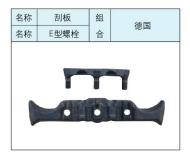

## 北京金煤创业进出口有限公司 BeiJing JinMei Entrepreneur Import & Export Co., Ltd.

| 名称 | E型螺栓     | 中心距     | 240   | 重量 | 2.3 |
|----|----------|---------|-------|----|-----|
| 图号 | Q/ZM242I | M24x120 | 总长    | 27 | 8   |
|    |          |         |       |    |     |
|    |          |         |       |    |     |
|    |          |         |       |    |     |
| (  |          |         | Potel |    | )   |
| 4  |          | 7,      | Mal   |    |     |
|    |          |         | ) del |    |     |

# 北京金煤创业进出口有限公司 BeiJing JinMei Entrepreneur Import & Export Co., Ltd.

| 刮板   | 组 | 90S刮板   |
|------|---|---------|
| E型螺栓 | 合 | QZM242M |
|      |   |         |
|      |   |         |