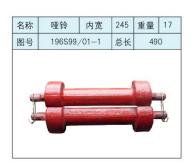

| 名称      | 哑铃          | 内宽 | 188 | 重量  | 3.75 |
|---------|-------------|----|-----|-----|------|
| 图号      | 180S00701-1 |    | 总长  | 306 | 5    |
| 1 (443) |             | •  |     |     | V    |