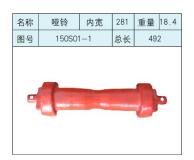

| 名称      | 哑铃          | 内宽 | 188 | 重量  | 3.75 |
|---------|-------------|----|-----|-----|------|
| 图号      | 180S00701-1 |    | 总长  | 306 | 5    |
| 1 (443) |             | •  |     |     | V    |