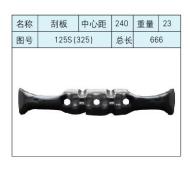

| 名称 | 刮板     | 中心距 | 2x200 | 重量 | 29.5 |
|----|--------|-----|-------|----|------|
| 图号 | 7GL3-1 |     | 总长    | 78 | 8    |
|    | 1      |     |       | •  |      |

| 名称 | 刮板  | 中心距 | 240 | 重量 | 17 |
|----|-----|-----|-----|----|----|
| 图号 | 153 | 总长  | 57  | 4  |    |
|    |     |     |     |    |    |