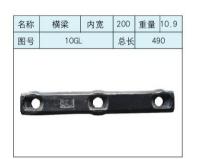

## 北京金煤创业进出口有限公司 BeiJing JinMei Entrepreneur Import & Export Co., Ltd.

















| 名称 | 刮板   | 中心距  | 210 | 重量 | 9  |
|----|------|------|-----|----|----|
| 图号 | 36GL | .3-1 | 总长  | 56 | 66 |
|    |      |      |     |    |    |





| 名称 | 刮板     | 中心距 | 2x200 | 重量 | 29.5 |
|----|--------|-----|-------|----|------|
| 图号 | 7GL3-1 |     | 总长    | 78 | 8    |
|    | 1      |     |       | •  |      |





| 名称 | 刮板  | 中心距 | 240 | 重量 | 17 |
|----|-----|-----|-----|----|----|
| 图号 | 153 | 总长  | 57  | 4  |    |
|    |     |     |     |    |    |



## 北京金煤创业进出口有限公司 BeiJing JinMei Entrepreneur Import & Export Co., Ltd.

















| 名称 | E型螺栓     | 中心距     | 240   | 重量 | 2.3 |
|----|----------|---------|-------|----|-----|
| 图号 | Q/ZM242I | M24x120 | 总长    | 27 | 8   |
|    |          |         |       |    |     |
|    |          |         |       |    |     |
|    |          |         |       |    |     |
| (  |          |         | Potel |    | )   |
| 4  |          | 7,      | Mal   |    |     |
|    |          |         | ) del |    |     |





| 名称      | 哑铃          | 内宽 | 188 | 重量  | 3.75 |
|---------|-------------|----|-----|-----|------|
| 图号      | 180S00701-1 |    | 总长  | 306 | 5    |
| 1 (443) |             | •  |     |     | V    |







# 北京金煤创业进出口有限公司 BeiJing JinMei Entrepreneur Import & Export Co., Ltd.













| 刮板   | 组 | 90S刮板   |
|------|---|---------|
| E型螺栓 | 合 | QZM242M