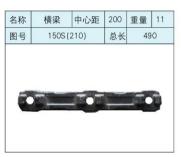

## 北京金煤创业进出口有限公司 BeiJing JinMei Entrepreneur Import & Export Co., Ltd.

















| 名称 | 刮板   | 中心距  | 210 | 重量 | 9  |
|----|------|------|-----|----|----|
| 图号 | 36GL | .3-1 | 总长  | 56 | 66 |
|    |      |      |     |    |    |





| 名称 | 刮板     | 中心距 | 2x200 | 重量 | 29.5 |
|----|--------|-----|-------|----|------|
| 图号 | 7GL3-1 |     | 总长    | 78 | 8    |
|    | 1      |     |       | •  |      |





| 名称 | 刮板  | 中心距 | 240 | 重量 | 17 |
|----|-----|-----|-----|----|----|
| 图号 | 153 | 总长  | 57  | 4  |    |
|    |     |     |     |    |    |



## 北京金煤创业进出口有限公司 BeiJing JinMei Entrepreneur Import & Export Co., Ltd.

















| 名称 | E型螺栓     | 中心距     | 240   | 重量 | 2.3 |
|----|----------|---------|-------|----|-----|
| 图号 | Q/ZM242I | M24x120 | 总长    | 27 | 8   |
|    |          |         |       |    |     |
|    |          |         |       |    |     |
|    |          |         |       |    |     |
| (  |          |         | Potel |    | )   |
| 4  |          | 7,      | Mal   |    |     |
|    |          |         | ) del |    |     |





| 名称      | 哑铃          | 内宽 | 188 | 重量  | 3.75 |
|---------|-------------|----|-----|-----|------|
| 图号      | 180S00701-1 |    | 总长  | 306 | 5    |
| 1 (443) |             | •  |     |     | V    |







# 北京金煤创业进出口有限公司 BeiJing JinMei Entrepreneur Import & Export Co., Ltd.













| 刮板   | 组 | 90S刮板   |
|------|---|---------|
| E型螺栓 | 合 | QZM242M |
|