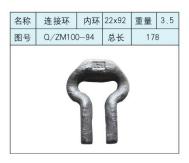

## 北京金煤创业进出口有限公司 BeiJing JinMei Entrepreneur Import & Export Co., Ltd.

















| 名称 | 刮板   | 中心距  | 210 | 重量 | 9  |
|----|------|------|-----|----|----|
| 图号 | 36GL | .3-1 | 总长  | 56 | 66 |
|    |      |      |     |    |    |





| 名称 | 刮板     | 中心距 | 2x200 | 重量 | 29.5 |
|----|--------|-----|-------|----|------|
| 图号 | 7GL3-1 |     | 总长    | 78 | 8    |
|    | 1      |     |       | •  |      |





| 名称 | 刮板  | 中心距 | 240 | 重量 | 17 |
|----|-----|-----|-----|----|----|
| 图号 | 153 | 总长  | 57  | 4  |    |
|    |     |     |     |    |    |



## 北京金煤创业进出口有限公司 BeiJing JinMei Entrepreneur Import & Export Co., Ltd.

















| 名称 | E型螺栓     | 中心距     | 240   | 重量 | 2.3 |
|----|----------|---------|-------|----|-----|
| 图号 | Q/ZM242I | M24x120 | 总长    | 27 | 8   |
|    |          |         |       |    |     |
|    |          |         |       |    |