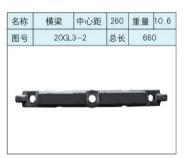

## 北京金煤创业进出口有限公司 BeiJing JinMei Entrepreneur Import & Export Co., Ltd.

















| 名称 | 刮板   | 中心距  | 210 | 重量 | 9  |
|----|------|------|-----|----|----|
| 图号 | 36GL | .3-1 | 总长  | 56 | 66 |
|    |      |      |     |    |    |





| 名称 | 刮板     | 中心距 | 2x200 | 重量 | 29.5 |
|----|--------|-----|-------|----|------|
| 图号 | 7GL3-1 |     | 总长    | 78 | 8    |
|    | 1      |     |       | •  |      |





| 名称 | 刮板  | 中心距 | 240 | 重量 | 17 |
|----|-----|-----|-----|----|----|
| 图号 | 153 | 总长  | 57  | 4  |    |
|    |     |     |     |    |    |



## 北京金煤创业进出口有限公司 BeiJing JinMei Entrepreneur Import & Export Co., Ltd.

















| 名称 | E型螺栓     | 中心距     | 240   | 重量 | 2.3 |
|----|----------|---------|-------|----|-----|
| 图号 | Q/ZM242I | M24x120 | 总长    | 27 | 8   |
|    |          |         |       |    |     |
|    |          |         |       |    |     |
|    |          |         |       |    |     |
| (  |          |         | Potel |    | )   |
| 4  |          | 7,      | Mal   |    |     |
|    |          |         | ) del |    |     |





| 名称      | 哑铃          | 内宽 | 188 | 重量  | 3.75 |
|---------|-------------|----|-----|-----|------|
| 图号      | 180S00701-1 |    | 总长  | 306 | 5    |
| 1 (443) |             | •  |     |     | V    |







# 北京金煤创业进出口有限公司 BeiJing JinMei Entrepreneur Import & Export Co., Ltd.













| 刮板   | 组 | 90S刮板   |
|------|---|---------|
| E型螺栓 | 合 | QZM242M |
|      |